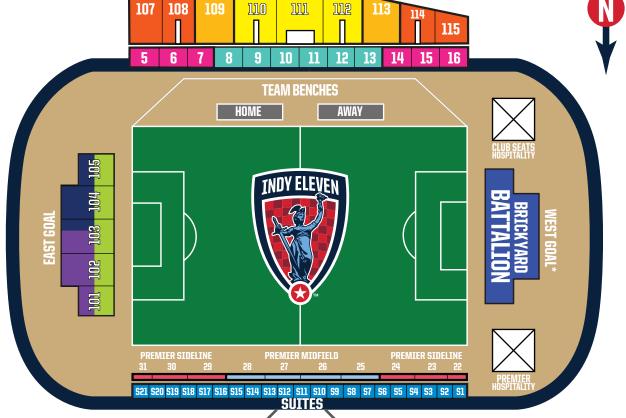

MAIN

**WEST NEW YORK STREET** 

**Vistiting Team** 

**SUITES** 

**WEST NEW YORK STREET** 

\* General Admission Supporters Standing Area \*\* Premier Seating Area Will Feature Individual Stadium Seats

| contrain number of capper to to canding his |                                               |                                                                                     |                                                                                                    | Tomici Couting Arou Will I Cuturo Lilawiada Ctadiani Couto                                                                                                                                                                                  |                                                                                                                                                                                                                                  |                                                                                                                                                                                                                           |  |
|---------------------------------------------|-----------------------------------------------|-------------------------------------------------------------------------------------|----------------------------------------------------------------------------------------------------|---------------------------------------------------------------------------------------------------------------------------------------------------------------------------------------------------------------------------------------------|----------------------------------------------------------------------------------------------------------------------------------------------------------------------------------------------------------------------------------|---------------------------------------------------------------------------------------------------------------------------------------------------------------------------------------------------------------------------|--|
| SINGLE GAME                                 | SEASON                                        | GROUP                                                                               | SECTION                                                                                            | SINGLE GAME                                                                                                                                                                                                                                 | SEASON                                                                                                                                                                                                                           | GROUP                                                                                                                                                                                                                     |  |
| \$10                                        | \$135                                         | <b>\$</b> 9                                                                         | MIDFIELD                                                                                           | \$30                                                                                                                                                                                                                                        | \$390                                                                                                                                                                                                                            | \$25                                                                                                                                                                                                                      |  |
| ICL CONTACT INDIANA CHAMPIONS LEAGUE        |                                               |                                                                                     | SIDELINE CLUB                                                                                      | NA                                                                                                                                                                                                                                          | \$600                                                                                                                                                                                                                            | NA                                                                                                                                                                                                                        |  |
| \$10                                        | \$135                                         | \$9                                                                                 | MIDFIELD CLUB                                                                                      | NA                                                                                                                                                                                                                                          | \$750                                                                                                                                                                                                                            | NA                                                                                                                                                                                                                        |  |
| \$15                                        | \$195                                         | \$13                                                                                | PREMIER<br>SIDELINE                                                                                | NA                                                                                                                                                                                                                                          | \$1,000                                                                                                                                                                                                                          | NA                                                                                                                                                                                                                        |  |
| <b>\$15</b>                                 | \$195                                         | \$13                                                                                | PREMIER<br>MIDFIELD                                                                                | NA                                                                                                                                                                                                                                          | \$1,500                                                                                                                                                                                                                          | NA                                                                                                                                                                                                                        |  |
| \$20                                        | \$270                                         | \$18                                                                                | SUITES                                                                                             | CONTACT INDY ELEVEN OFFICE FOR MORE INFORMATION                                                                                                                                                                                             |                                                                                                                                                                                                                                  |                                                                                                                                                                                                                           |  |
|                                             | \$10<br>CONTACT INDIA<br>\$10<br>\$15<br>\$15 | \$10 \$135  CONTACT INDIANA CHAMPION \$10 \$135  \$10 \$135  \$15 \$195  \$15 \$195 | \$10 \$135 \$9  CONTACT INDIANA CHAMPIONS LEAGUE  \$10 \$135 \$9  \$15 \$195 \$13  \$15 \$195 \$13 | \$10 \$135 \$9 MIDFIELD  CONTACT INDIANA CHAMPIONS LEAGUE \$10 \$135 \$9  MIDFIELD  SIDELINE CLUB  \$10 \$135 \$9  MIDFIELD CLUB  \$15 \$195 \$13  PREMIER SIDELINE  PREMIER SIDELINE  PREMIER MIDFIELD  PREMIER MIDFIELD  PREMIER MIDFIELD | \$10 \$135 \$9 MIDFIELD \$30  CONTACT INDIANA CHAMPIONS LEAGUE SIDELINE CLUB NA \$10 \$135 \$9 MIDFIELD CLUB NA \$10 \$135 \$9 MIDFIELD CLUB NA \$15 \$195 \$13 PREMIER NA \$15 \$195 \$13 PREMIER NA \$15 \$195 \$13 PREMIER NA | \$10 \$135 \$9 MIDFIELD \$30 \$390  CONTACT INDIANA CHAMPIONS LEAGUE \$10 \$135 \$9 MIDFIELD CLUB NA \$600  \$10 \$135 \$9 MIDFIELD CLUB NA \$750  \$15 \$195 \$13 PREMIER NA \$1,000  \$15 \$195 \$13 PREMIER NA \$1,500 |  |

Groups require 15 or more. A 10% facility fee will be added to all tickets for stadium improvements.

Specific seating configuration subject to change based on final seating design.

## CARROLL STADIUM

**1000 West New York Street** Downtown Indy, IUPUI campus